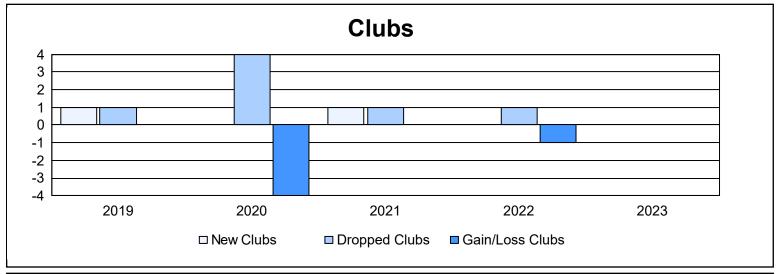

District 31 O As of June 2023 Cumulative

| Year      | New<br>Clubs | Dropped<br>Clubs | Gain/<br>Loss<br>Clubs | New<br>Members | Charter<br>Members | Reinstate<br>Members | Transfer<br>Members | Total<br>Member<br>Added | Total<br>Members<br>Dropped | Gain/<br>Loss<br>Members |
|-----------|--------------|------------------|------------------------|----------------|--------------------|----------------------|---------------------|--------------------------|-----------------------------|--------------------------|
| 2018-2019 | 1            | 1                | 0                      | 94             | 27                 | 6                    | 3                   | 130                      | 160                         | -30                      |
| 2019-2020 | 0            | 4                | -4                     | 60             | 0                  | 1                    | 9                   | 70                       | 166                         | -96                      |
| 2020-2021 | 1            | 1                | 0                      | 104            | 30                 | 4                    | 8                   | 146                      | 128                         | 18                       |
| 2021-2022 | 0            | 1                | -1                     | 109            | 0                  | 1                    | 2                   | 112                      | 152                         | -40                      |
| 2022-2023 | 0            | 0                | 0                      | 116            | 1                  | 0                    | 7                   | 124                      | 154                         | -30                      |
| Average   | 0            | 1                | -1                     | 97             | 12                 | 2                    | 6                   | 116                      | 152                         | -36                      |